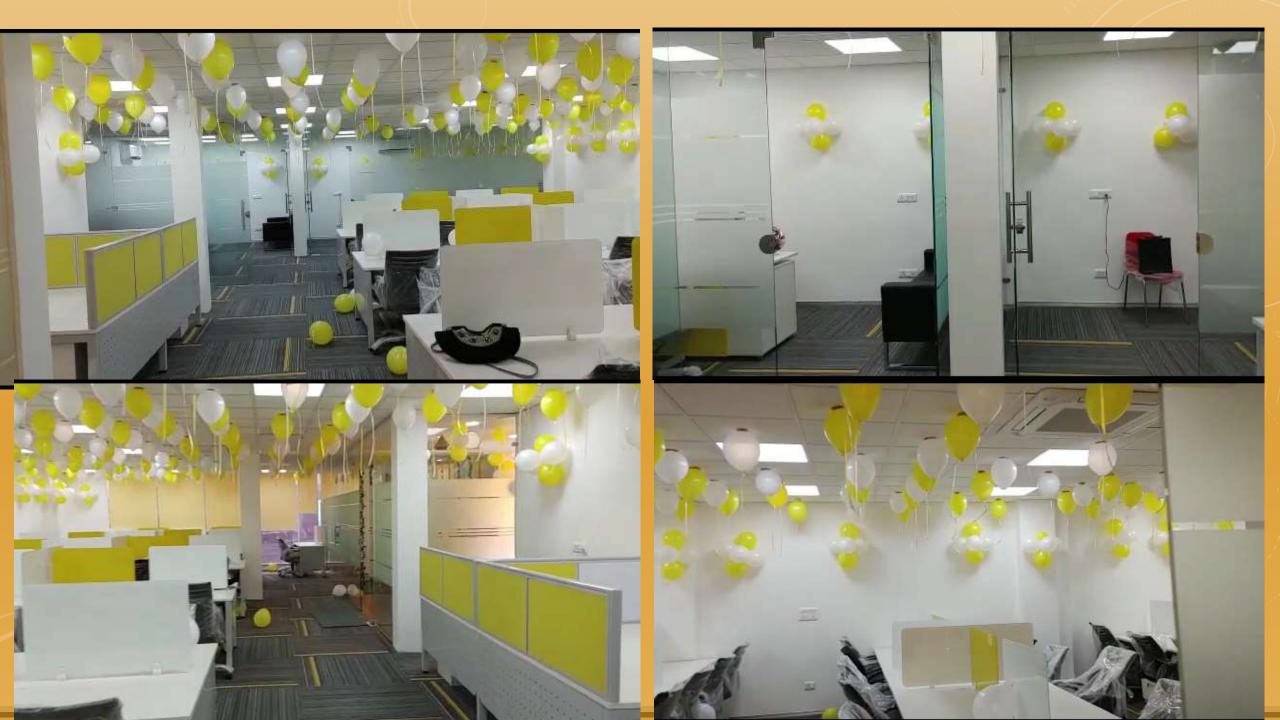

#### First launch at KANPUR 3000 sqft carpet(2nd floor)

#### Next upcoming location is lucknow

One of the Sample Layouts : 7000 sqft GF & 2<sup>nd</sup> Floor :Surajdeep complex ,Besides Fortune Park Hotel, 1 Jopling Road, Hazratganj

Flexible for Workspace Customization inclusive Cubicles, Single Seated and Double Seated Cabins , Executive Cabin Suites, Open sitting WS