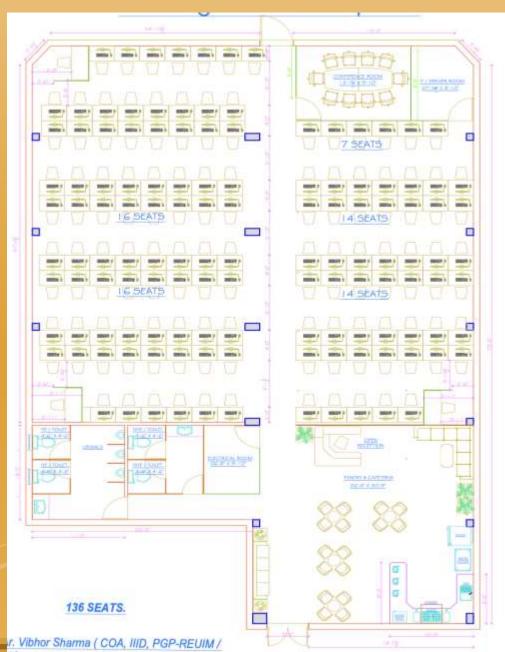

#### Next upcoming location is lucknow

One of the Sample Layouts : 7000 sqft GF & 2<sup>nd</sup> Floor :Surajdeep complex ,Besides Fortune Park Hotel, 1 Jopling Road, Hazratganj

Flexible for Workspace Customization inclusive Cubicles, Single Seated and Double Seated Cabins , Executive Cabin Suites, Open sitting WS